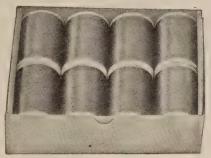

# Double Your Money on Tulips Sold From This

Attractive Display

This beautiful display box, with 500 First Size May-flowering tulips, 50 each of ten named varieties, separately bagged, \$30.00; 1,000 Second Size May-flowering Tulips, 100 each of ten named varieties, separately bagged, and display box, \$45.00, f. o. b. Chicago or New York.

Vaughan's ten-compartment display box, staunchly made of 100 point cardboard printed in brilliant colors, will hold 500 bulbs, 50 each of ten varieties of our selection.

The varieties in this collection will be popular ones. You retail them for \$1.45 per dozen, and your profit equals your investment. After the display box and first collection have been bought, refill orders will be accepted for \$29.50 for 500 bulbs, 50 each of 10 varieties, in bags of 50; or \$58.00 for 1,000 bulbs, 100 each of ten varieties, 50 in the bag. As each compartment in the box holds easily 50 bulbs, it is convenient to transfer the entire bagful to the proper bin when the latter is empty. This prevents mixtures and loss of bulbs.

Tulip Display Box Holding 500 Bulbs, 50 each of 10 Named Varieties

Counter Space Needed, 13x29 Inches.

The display box with its garden design printed in brilliant colors, occupies very little space on your counter. It is an ornament to any store. It solves the problem of offering bulbs for sale in the retail shop, without danger of mixing varieties, and losing stock.